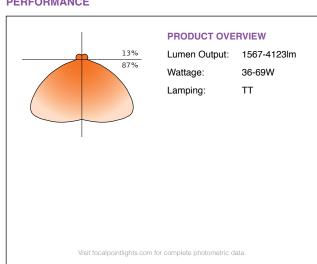

# **PERFORMANCE**

| fixture: | project: |
|----------|----------|
|          |          |