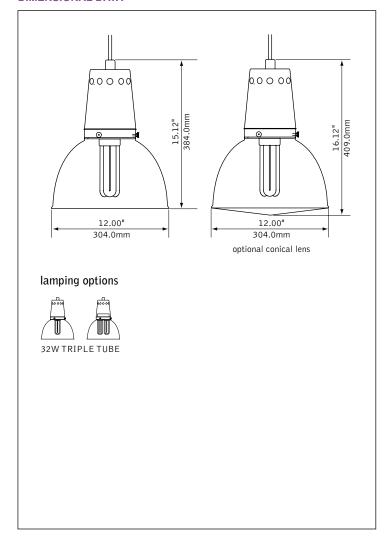

# **DIMENSIONAL DATA**

## Construction

Housing and canopy are each one-piece precision-spun 14Ga. aluminum. Housing: 7.62"H x 12" Dia. Canopy: 1.32"H x 4.52" Dia. stepped design with #8-32 recessed set screw. Weight: 10 lbs.

# Optic

Molded acrylic prismatic refractor: 7.47"H x 12.00"Dia. aperture with fluted pattern. Optional frosted green or white acrylic diffusion disk with polished edges is retained by aluminum fasteners and (3) #8-32 thumb screws. Optional conical lens with stainless steel clamp band.

## Electrical

Luminaires are pre-wired for single circuit with thermally protected Class "P" electronic ballast. Factory installed decorative metal braided power cord is included. White SJT power cord supplied for 347V. 144" cord is provided on all luminaires and may be cut to length in field. One or two lamp triple tube compact fluorescent, 4-pin, 32W (GX24q-3).