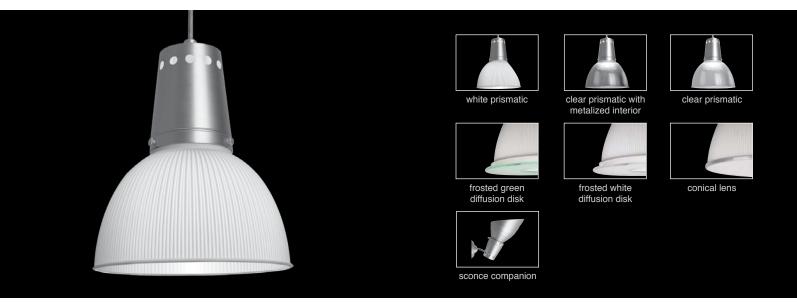

# Optic

Molded acrylic prismatic refractor: 7.47"H x 12.00"Dia. aperture with fluted pattern. Optional frosted green or white acrylic diffusion disk with polished edges is retained by aluminum fasteners and (3) #8-32 thumb screws. Optional conical lens with stainless steel clamp band.