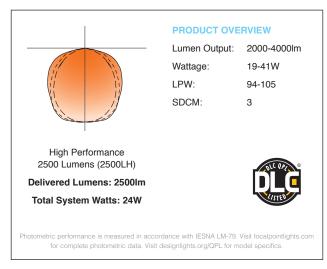

### **PERFORMANCE CHART**

| Delivered Lumens |        | Tested System Watts | LPW |
|------------------|--------|---------------------|-----|
| 2000 Lumens      | 2000L  | 19                  | 105 |
| 2500 Lumens      | 2500L  | 26                  | 96  |
|                  | 2500LH | 24                  | 104 |
| 3000 Lumens      | 3000L  | 32                  | 94  |
|                  | 3000LH | 29                  | 103 |
| 3500 Lumens      | 3500LH | 35                  | 100 |
| 4000 Lumens      | 4000LH | 41                  | 98  |

Lumen output may vary +/- 5%. Actual wattage may vary +/- 5%