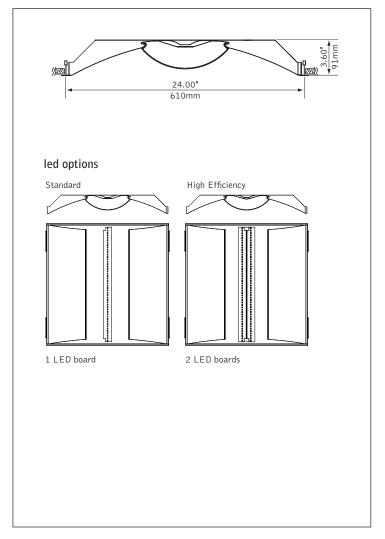

# **DIMENSIONAL DATA**

### **MOUNTING INFORMATION**

### LED System

Proprietary linear LED module incorporates premium LEDs on a robust platform to achieve excellent thermal management. LEDs are placed to promote a uniform appearance. Available in 3000K, 3500K or 4000K with CRI>80, 3 SDCM. 0-10V dimming driver standard. LED modules and drivers are replaceable from below.