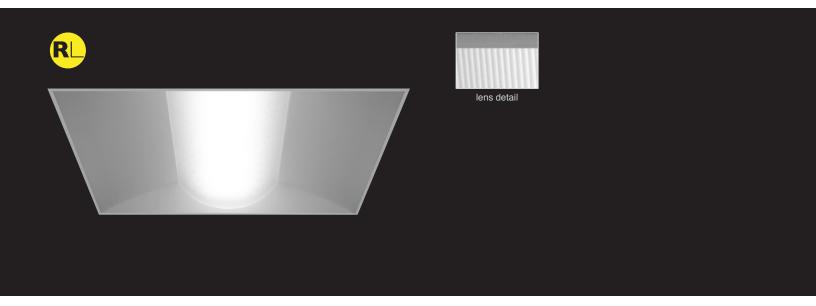

# **FEATURES**

Architectural recessed LED luminaire.

Sweeping curves and classic lines complement architecture.

Amica's center ribbed diffuser masks LED brightness and image to create even illumination.

Amica features a shallow 3.6" housing depth which flies under the radar of most plenum obstructions.

### Optic

20 Ga. steel reflectors finished in matte satin white powder coat. .095" thick frosted white acrylic lamp diffusers with linear micro-prism pattern.