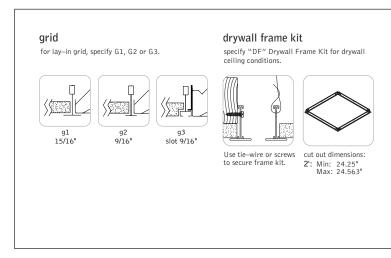

# Amica™ 2x2





# **DIMENSIONAL DATA**



# **FEATURES**

Architectural recessed LED luminaire.

Sweeping curves and classic lines complement architecture.

Amica's center ribbed diffuser masks LED brightness and image to create even illumination.

Amica features a shallow 3.6" housing depth which flies under the radar of most plenum obstructions.

## **PERFORMANCE**



ixture: project

### **MOUNTING INFORMATION**



### **SPECIFICATIONS**

### LED System

Proprietary linear LED module incorporates premium LEDs on a robust platform to achieve excellent thermal management. LEDs are placed to promote a uniform appearance. Available in 3000K, 3500K or 4000K with CRI>80, 3 SDCM. 0-10V dimming driver standard. LED modules and drivers are replaceable from below.

### Construction

One piece 20 Ga. steel reflector and housing. Side access 20 Ga. steel ballast compartment. Positional brackets supplied as standard. Unit weight: 17 lbs.

### Optic

20 Ga. steel reflectors finished in matte satin white powder coat. .095" thick frosted white acrylic lamp diffusers with linear micro-prism pattern.

### Electrical

Standard 120-277V driver includes 0-10V analog dimming. Power factor > .9. Optional EcoSystem or for