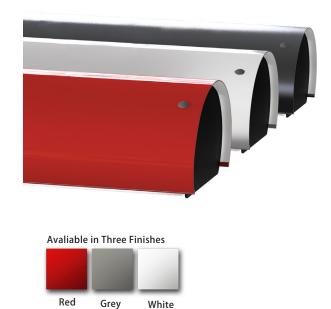

## **Product Description**

Available in three painted gloss enamel finishes, this well-priced linear fixture uses two energy-saving 32W linear fluorescent T8 lamps (sold separately).

### Design

- Formed CRS steel housing
- · Baked gloss enamel paint, available in three finishes
- Fitted with prismatic lens
- · Adjustable aircraft cable suspension

#### 49" Fluorescent Over-Counter

VCL-49L-RD (Red) VCL-49L-WH (White) VCL-49L-GR (Grey) Fixture Wattage: 64.0W

tel: (847) 941-0588 fax: (847) 306-3432

email: sales@blackjacklighting.com

Blackjacklighting.com