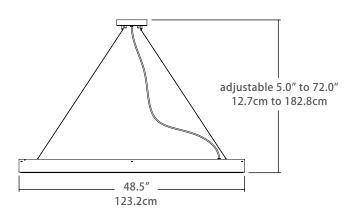

# 49" Fluorescent Over-Counter

Project:

Type:

Model No: VCL-49L-\_\_\_

Quantity:

### Design

- Formed CRS steel housing
- · Baked gloss enamel paint, available in three finishes
- Fitted with prismatic lens
- · Adjustable aircraft cable suspension