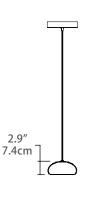

# 49" Fluorescent Over-Counter

Project:

Type:

Model No: VCL-49L-\_\_\_

Quantity:

### Design

- Formed CRS steel housing
- · Baked gloss enamel paint, available in three finishes
- Fitted with prismatic lens
- · Adjustable aircraft cable suspension