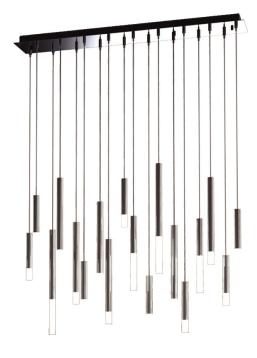

# Steelos Linear Pendant

Project:

Model No: STL-38P-\_\_

Type:

Quantity:

# **Product Description**

Available in two finish colors, Steelos Pendants are available as shown. These "ready-made" collections offer a less expensive, out-of-the-box option to our Custom Seraph Fixtures and Custom Seraph Systems.

# Design

- Available in Polished Chrome with matching cord and Matte Black with Black cord
- Includes hanging decorative tubes each suspended from a slim coaxial cable adjustable up to 144"
- Cutting and splicing not required, so cables can be adjusted and re-adjusted time and again
- 1" tube
- Replaceable light source

#### **Available In Two Finishes**

Model No: STL-38P-PC (Polished Chrome)

Model No: STL-38P-BL (Matte Black)

Fixture Wattage: 30 Watts Fixture Output: 1948 Lumens

tel: **(847) 941-0588** fax: **(847) 306-3432** 