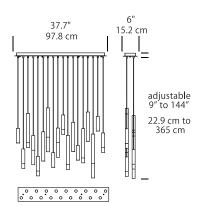

# Design

- Available in Polished Chrome with matching cord and Matte Black with Black cord
- Includes hanging decorative tubes each suspended from a slim coaxial cable adjustable up to 144"
- Cutting and splicing not required, so cables can be adjusted and re-adjusted time and again
- 1" tube
- Replaceable light source