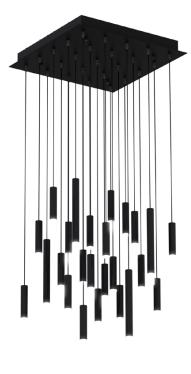

# Steelos Square Pendant

# 24" STEELOS SQUARE PENDANT (25 LIGHT)

Model No: STL-24P-PC (Polished Chrome)

Model No: STL-24P-BL (Matte Black)

> Fixture Wattage: 36 Watts Fixture Output: 2379 Lumens

23.9" 60.7 cm

tel: (847) 941-0588 fax: (847) 306-3432 email: sales@blackjacklighting.com Blackjacklighting.com