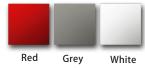

#### Controls

•Fixture accepts 120 to 277 VAC 50/60Hz input

Avaliable in Three Finishes

49" LED Over-Counter Model No: LCL-49L-RD (Red) Model No: LCL-49L-WH (White) Model No: LCL-49L-GR (Grey)