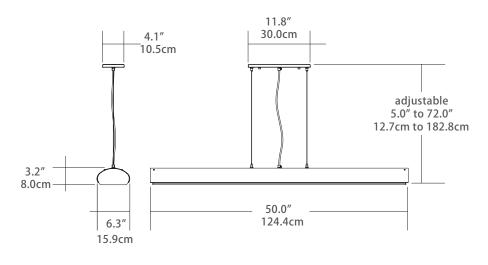

#### Design

- Formed CRS steel
- · Baked gloss enamel paint available in three finishes
- Fitted with frosted prismatic lens
- Adjustable aircraft cable suspension
- Cord length: 6.5 feet (198 cm)