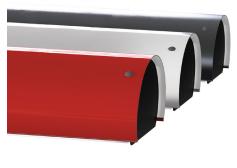

#### Controls

•Fixture accepts 120 to 277 VAC 50/60Hz input

Avaliable in Three Finishes

49" LED Over-Counter Model No: LCL-49L-RD (Red) Model No: LCL-49L-WH (White) Model No: LCL-49L-GR (Grey)