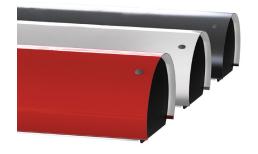

# Design

- New, updated design with integrated LEDs and 0-10V dimming
- · Baked gloss enamel in Grey, Red or White
- Frosted prismatic lens
- Adjustable aircraft cable suspension
- Cord length: 6.5 feet (198 cm)

#### **OVER COUNTER LINEAR PENDANT**

Model No. JCL-49L-GR (Grey) Model No. JCL-49L-RD

(Red) Model No. JCL-49L-WH

Fixture Wattage: 51W Fixture Output: 2501 lumens

tel: (847) 941-0588 fax: (847) 306-3432

email: sales@blackjacklighting.com