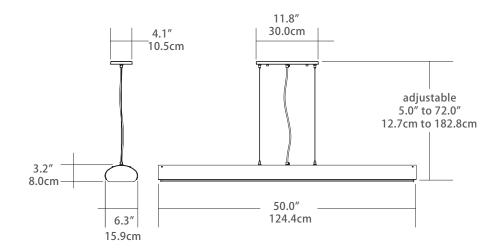

# Design

- New, updated design with integrated LEDs and 0-10V dimming
- · Baked gloss enamel in Grey, Red or White
- Frosted prismatic lens
- Adjustable aircraft cable suspension
- Cord length: 6.5 feet (198 cm)

#### **OVER COUNTER LINEAR PENDANT**

Model No. JCL-49L-GR (Grey) Model No. JCL-49L-RD

(Red) Model No. JCL-49L-WH

Fixture Wattage: 51W Fixture Output: 2501 lumens

tel: (847) 941-0588 fax: (847) 306-3432

email: sales@blackjacklighting.com