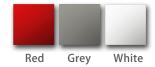

# Design

- New, updated design with integrated LEDs and 0-10V dimming
- · Baked gloss enamel in Grey, Red or White
- Frosted prismatic lens
- Adjustable aircraft cable suspension
- Cord length: 6.5 feet (198 cm)

### Avaliable in Three Finishes

#### **OVER COUNTER LINEAR PENDANT**

Model No. JCL-49L-GR (Grey) Model No. JCL-49L-RD

(Red) Model No. JCL-49L-WH

Fixture Wattage: 51W Fixture Output: 2501 lumens

tel: (847) 941-0588 fax: (847) 306-3432

email: sales@blackjacklighting.com