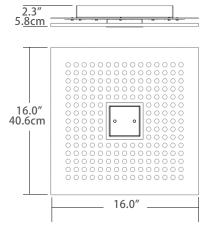

## 16" Grid Flush Mount

GRD-16F-BA-940 (4000K Cool White) GRD-16F-BA-927 (2700K Warm White) Fixture Wattage: 47W Fixture Output: 3498 Lm (4000k)