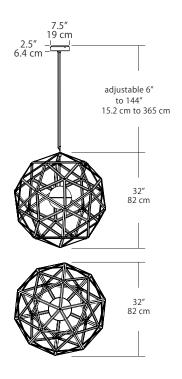

# 32" Geodome Pendant

Type: Quantity: Project: GDM-32P-SKU#: Note:

#### **Features**

- · Available in contrasting polished chrome with white interior or black with white interior
- · Stainless steel construction
- · Available with standard E26 socket (lamp not provided) or integrated LED light kit
- · Suspends 12' from the ceiling with a black power cord and an aircraft suspension cable
- Comes comes knocked down with 12 stamped stainless steel sections that screw together in the field
- Damp location rated