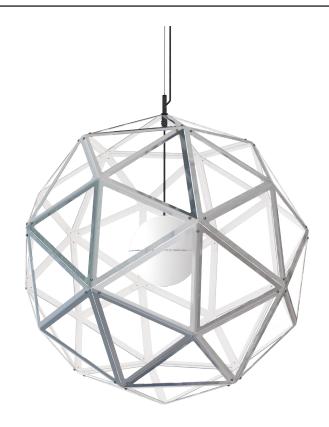

### Description

Making the most of what isn't there is what Geodome is all about. Constructed negative space gives a nod to the traditional shade form whilst making a statement all its own. Illumination via screw-in bulb or integrated, highly-efficient LEDs.

#### **Features**

- · Available in contrasting polished chrome with white interior or black with white interior
- · Stainless steel construction
- · Available with standard E26 socket (lamp not provided) or integrated LED light kit
- · Suspends 12' from the ceiling with a black power cord and an aircraft suspension cable
- Comes comes knocked down with 12 stamped stainless steel sections that screw together in the field
- Damp location rated