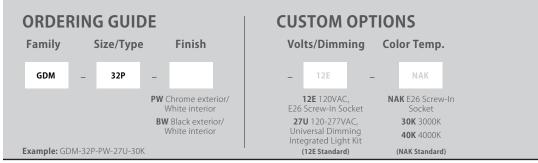

#### **Features**

- · Available in contrasting polished chrome with white interior or black with white interior
- · Stainless steel construction
- · Available with standard E26 socket (lamp not provided) or integrated LED light kit
- · Suspends 12' from the ceiling with a black power cord and an aircraft suspension cable
- Comes comes knocked down with 12 stamped stainless steel sections that screw together in the field
- Damp location rated

## **Specifications**

- Color Rendering Index: (90CRI for LED light kit)LED Color Temperature: (3000K for LED light kit)
- Input Voltage: 120-220VAC 50/60Hz (120-277VAC for integrated LED light
- Dimming: No dimming options for E26 socket.
- Integrated LED light kit comes with universal dimming (TRIAC/ ELV/ 0-10V)
- For recommended dimmers and downloadable IES & LM 79 files, see blackjacklighting.com

#### Custom

- Available integrated LED light kit; includes 120-277VAC driver with universal Dimming (TRIAC/ ELV/0-10V)
- Integrated LED light kit (standard in 3000K) upgradable to 4000K/90CRI