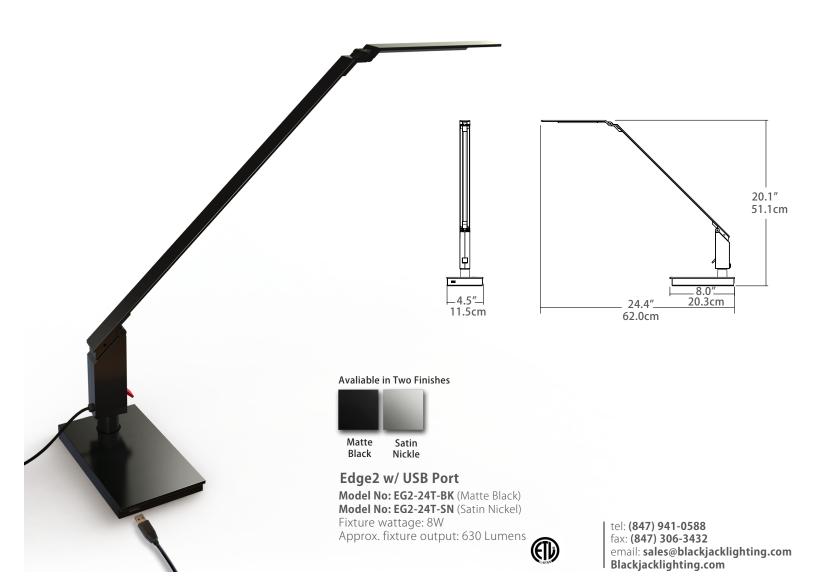

#### **Product Description**

EDGE2 with USB port provides wide and even lumen distribution. The Edge2's head and arm are infinitely adjustable with a light touch of a finger. light touch of a finger.Available in plate MatteBlack and plated Satin Nickel. (Note: Model No.10EDG2-TK without USB port also available.)

### Design

- Made of super-lightweight magnesium alloy with plated Matte Black or Satin Nickel finish
- Infiitely adjustable. A gentle touch up and down directs light exactly where it is needed
- Cord length: 6' (183cm)
- Comes with front face USB port in base