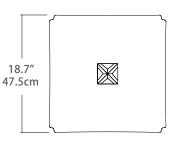

# Aradess Table Lamp

Model No: ARD-22T-PC

# Design

Cast and fabricated aluminum construction with

- Polished Chrome finish
- Replaceable light source
- Cord length 6.5 feet (198 cm)