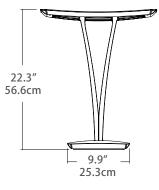

# Aradess Table Lamp

Model No: ARD-22T-PC

# Design

Cast and fabricated aluminum construction with

- Polished Chrome finish
- Replaceable light source
- Cord length 6.5 feet (198 cm)