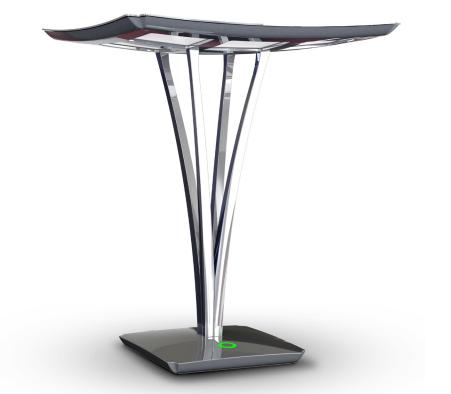

## **Product Description**

Innovative edge lit illumination within a sculptural cast aluminum housing signals bold new possibilities for the modern table lamp.

# Design

Cast and fabricated aluminum construction with

- Polished Chrome finish
- Replaceable light source
- Cord length 6.5 feet (198 cm)